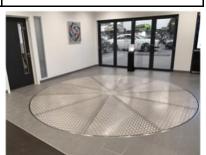

### **Steel Top**

Smooth or Patterned steel painted to your colour.

#### **Aluminium**

A durable finish that requires little maintenance

| 3.8 Meter | £7,750  | £8,000  | £8,250  |
|-----------|---------|---------|---------|
| 4.1 Meter | £8,500  | £9,250  | £9,500  |
| 4.5 Meter | £9,500  | £10,000 | £10,500 |
| 5 Meter   | £12,500 | £12,750 | £13,000 |
| 6 Meter   | £14,500 | £15,000 | £15,500 |
| 6.5 Meter | £17,500 | £17,750 | £18,250 |
| 7.5 Meter | £23,500 | £24,000 | £26,000 |