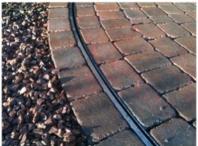

# **Premium Car Turntable**Domestic Price List JAN 2023

Call +44 800 612 8830

WWW.SPIN-IT.CO.UK

#### Recessed

For a landscaped finish. e.g Block Paving / Resin / Tarmac.

### **Steel Top**

Smooth or Patterned steel painted to your colour.

#### **Aluminium**

A durable finish that requires little maintenance







| 3.8 Meter | £7,750  | £8,000  | £8,250  |
|-----------|---------|---------|---------|
| 4.1 Meter | £8,500  | £9,250  | £9,500  |
| 4.5 Meter | £9,500  | £10,000 | £10,500 |
| 5 Meter   | £12,500 | £12,750 | £13,000 |
| 6 Meter   | £14,500 | £15,000 | £15,500 |
| 6.5 Meter | £17,500 | £17,750 | £18,250 |
| 7.5 Meter | £23,500 | £24,000 | £26,000 |

## Prices listed do not include VAT. Packages DO include:

- 3,750Kg Safe Working Load,
- Landscaping kit included as an integral part of the design, making casting the turntable in place a simple and more robust operation,
- Motorised Operation,
- Remote Control & manual switch operation, including two key-fob remotes,
- Delivery to any UK address,
- Installation & commissioning by skilled Spin-It engineers,
- The SPIN-IT comprehensive